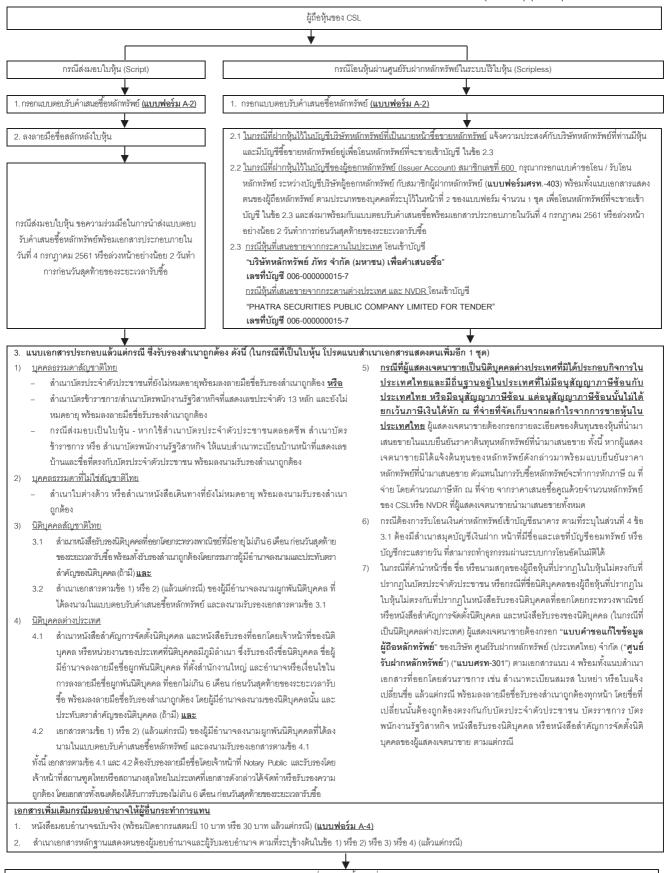

## ้ขั้นตอนการตอบรับคำเสนอซื้อหลักทรัพย์ของบริษัท ซีเอส ล็อกซอินโฟ จำกัด (มหาชน) ("CSL")

| 4. ยื่นเอกสารทั้งหมดที่                                                                                                                                                          |
|----------------------------------------------------------------------------------------------------------------------------------------------------------------------------------|
| ฝ่ายปฏิบัติการ บริษัทหลักทรัพย์ ภัทร จำกัด (มหาชน)                                                                                                                               |
| ชั้น 6 อาคารสำนักงานเมืองไทย-ภัทร 1 252/6 ถนนรัชดาภิเษก แขวงห้วยขวาง กรุงเทพมหานคร 10310                                                                                         |
| โทรศัพท์ 02-165-5555 กด 2 แล้วตามด้วย กด 4 สอบถามข้อมูลได้ทุกวันระหว่างเวลา 08.00 น. ถึง 18.00 น.                                                                                |
| หรือ บริษัทหลักทรัพย์ที่ท่านมีบัญชีชื่อขายหลักทรัพย์และมีหลักทรัพย์ที่จะขายฝากอยู่และบริษัทหลักทรัพย์นั้นให้บริการรวบรวมเอกสารเพื่อยื่นให้แก่ บริษัทหลักทรัพย์ ภัทร จำกัด (มหาชน |
| กรณีส่งมอบใบหุ้น ขอความร่วมมือในการนำส่งแบบตอบรับคำเสนอชื่อหลักทรัพย์พร้อมเอกสารประกอบล่วงหน้าอย่างน้อย                                                                          |
| 2 วันทำการก่อนวันสุด <sup>ิ</sup> ท้ายของระยะเวลารับซื้อ ทั้งนี้ ตัวแทนในการรับซื้อหลักทรัพย์จะไม่รับเอกสารในการทำคำเสนอซื้อทางไปรษณีย์                                          |

|                                                                                                                                                              | บตอบรบคำเสนอซ                                                            | เอหลกทรพยของบริษัท                                                                  | ท ซีเอส ล๊อกซอินโฟ จำ                                                               |                                                                         | SL")<br>อสื้อ เลขที่                                                |
|--------------------------------------------------------------------------------------------------------------------------------------------------------------|--------------------------------------------------------------------------|-------------------------------------------------------------------------------------|-------------------------------------------------------------------------------------|-------------------------------------------------------------------------|---------------------------------------------------------------------|
| วันที่<br>เรียน บริษัท แอดวานซ์ ไวร์เลส                                                                                                                      | เป็ทเวคร์ค จำกัด ซึ่งเจ็เ                                                | น " <b>ผ้ทำคำเสบอสี้อ</b> " แดะ                                                     |                                                                                     | แบบตอบรับค่าเสน                                                         | อขอ เลขท                                                            |
| บริษัทหลักทรัพย์ ภัทร จำเ                                                                                                                                    | าัด (มหาชน) ซึ่งเป็น " <b>ต</b> ั                                        | ู<br>เว่น <sup>ท</sup> ื่นในการรับซื <sup>ู</sup> ้อหลัก                            | ทรัพย์"                                                                             |                                                                         |                                                                     |
| ข้าพเจ้า (" <b>ผู้แสดงเจตนาขาย</b><br>ว่อยู่ (ที่ติดต่อได้ทางไปรษณีย์)<br>งัฺหวัด                                                                            | ") (นาย/นาง/นางสาว/1                                                     | ปริษัท/ อื่นๆ (โปรดระบุ))                                                           |                                                                                     |                                                                         | สัญชาติ                                                             |
| 1ื่อยู่ (ที่ติดต่อได้้ทางไปรษณีย์)                                                                                                                           | ชิอย.                                                                    | ถุ่นน                                                                               | ตำบล/เ                                                                              | เขวง                                                                    | อำเภอ/เขต                                                           |
| ้งหวัด                                                                                                                                                       | รหัสไปรษณีย์                                                             | โทรศัพท์                                                                            | ที่ทำงาน/บ้าน                                                                       | โทรศัพ                                                                  | ท์มีอถือ                                                            |
| อยู่ตามทะเบียนบ้าน 🛛 เหมือน                                                                                                                                  | เทอยู่ที่ตัดต่อได้ทางไป:                                                 | รษณ์ยั 🗆 ต่างจา                                                                     | เกท้อยู่ที่ตัดต่อได้ทางไปรษณ<br>******                                              | น้ย์ (ไปรดระบุ)                                                         | °                                                                   |
| เอยู่ตามทะเบยนบาน ⊔ เหมอน<br>ไอยู่ (ตามทะเบียนบ้าน)<br>เงหวัด                                                                                                | บิบิยี.<br>องรัสไปอนก็ไข์                                                | เป็นน<br>โทรสังแห้ง                                                                 | ตาบล/เ<br>มี่ห้องอน/ข้องเ                                                           | เขางง<br>โพลสัพ                                                         | ยาเมาย/เขต<br>พรีเออือ                                              |
| งหวด<br>ปรดระบุประเภทของผู้แสดงเจตนา                                                                                                                         | มหละบมษณะบ<br>ขายเห็บสามักเขคง CS                                        | 501371W01<br>SI                                                                     | /I//INIR/LIR6                                                                       |                                                                         | ที่เงินของนี้                                                       |
| 4                                                                                                                                                            | 4                                                                        |                                                                                     | ชน/บัตรข้าราชการ/บัตรรัฐวิ                                                          | สาหกิจ เลขที่                                                           |                                                                     |
| ] บุคคลธรรมดาสัญชาติไทย<br>] บุคคลธรรมดาที่ไม่ใช่สัญชาติไ                                                                                                    | ทย                                                                       | ใบต่างด้าว/หนังสือเดี                                                               | ในทาง เลขที่                                                                        |                                                                         |                                                                     |
| ารีตีนอออส้อเสอตีใหม่                                                                                                                                        |                                                                          |                                                                                     | ขที่                                                                                |                                                                         |                                                                     |
| มีนิติบุคคลที่ไม่ใช่สัญชาติไทยที่มี<br>มีฉิณาสี่ปุ่งให้สัญชาติไทยที่มี                                                                                       | ประกอบกิจกรรมในประ                                                       | ะเทศไทย เลขทะเบียนบริ                                                               | รษัท เลขที่                                                                         |                                                                         |                                                                     |
| <ul> <li>นตบุศศสสรฐบาตเทอ</li> <li>นิติบุคคลที่ไม่ใช่สัญชาติไทยที่ว</li> <li>นิติบุคคลที่ไม่ใช่สัญชาติไทยที่ว</li> <li>ตกลงที่จะเสนอขายหุ้นสามัญร</li> </ul> | ง เดบระกอบกจกรรม เข<br>เอ.ช.เริงมัน ซีเอส อ็อกซล์                        | มบระเทศเทย เลขทะเบยนา<br>ลิมโฟ ดำกัด (บหาชม) ดำบ                                    | ปราษทเลขท<br>ดาเ                                                                    |                                                                         | 92<br>989 i                                                         |
| มแต่สุทางจะคลอาเอที่หตุ เพรอิเ                                                                                                                               |                                                                          | และพารากก (มหายน) ราน<br>) ในราคานี้                                                | ังผ<br>รันละ 7.80 บาท (เจ็ดจดแบ                                                     | ไดบาท) (" <b>ราคาเสน</b> ร                                              |                                                                     |
| ทาสงการและยายายุนสามญา<br>ทายหุ้นสามัญในอัตราร้อยละ 0.25<br>รุ่นละ 7.779135 บาท (เจ็คจุดเจ็ดเ                                                                | ของราคาเสนอซื้อ และ<br>จ็ดเก้าหนึ่งสามห้าบาท                             | ะภาษีมูลค่าเพิ่มอัตราร้อยล:<br>1) รวมเป็นเงินทั้งสิ้น                               | ะ 7.0 ของค่าธรรมเนียมในก                                                            | าารขายหุ้น คิดเป็นราด                                                   | าาสุทธิ์ที่ผู้แสดงเจตนาขายจะได้รับ<br>บา                            |
| พิกถอนการเสนอขายดังกล่าวไม่ว่า<br>ามารถยกเลิกการแสดงเจตนาขาย                                                                                                 | เด้วยประการใดๆ ก็ตาม<br>ได้คือวันทำการที่ 20 ข<br>รัพย์ ภัทร จำกัด (มหา• | ม เว้นแต่เป็นการปฏิเสธตา:<br>เองระยะเวลารับซื้อ ซึ่งตรงเ<br>ชน) เป็นผ้รับมอบอำนาจขอ | มเงือนไขและข้อกำหนดที่ระ<br>กับวันที่ 1 มิถุนายน 2561 ร<br>องข้าพเจ้าในการขาย โอน แ | :บุในคำแสนอซื้อหลัก<br>ะหว่างเวลา 9.00 น. เ<br>.ละส่งมอบห้นสามัญร       | าึง 16.00 น.<br>ของข้าพเจ้าตามรายละเอียดที่กล่                      |
| 🗌 กรณีส่งมอบเป็น                                                                                                                                             | เ "ใบห้น"                                                                | 🗌 กรณีโ                                                                             | โอนหุ้นผ่านศูนย์รับฝากหลัก                                                          | ทรัพย์                                                                  | 56717D 11776 4 1                                                    |
|                                                                                                                                                              | ี<br>ใบหุ้นเลขที่                                                        | โอนจากบริษัทสมาชิก                                                                  |                                                                                     | วันที่โอน                                                               | จำนวนหุ้น                                                           |
| ชื่อผู้ถือหุ้นตามทะเบียน                                                                                                                                     | เบหุนเลขท                                                                | ศูนย์รับฝากหมายเลข                                                                  | เลขทเอกสารการเอน                                                                    | วนทเอน                                                                  | ,<br>,                                                              |
|                                                                                                                                                              |                                                                          |                                                                                     |                                                                                     |                                                                         |                                                                     |
|                                                                                                                                                              |                                                                          |                                                                                     |                                                                                     | รวมทั้งสิ้น (หุ้น)                                                      |                                                                     |
| งตนาขายตามที่ระบุไว้ในคำเส <sup>ิ้</sup> นอขี<br>สำหรับหุ้นที่เสนอขายจาก                                                                                     | สื่อบัญชี                                                                |                                                                                     | di s                                                                                |                                                                         | เลขที่บัญชี                                                         |
| กระดานในประเทศ                                                                                                                                               |                                                                          | ทร จำกัด (มหาชน) เพื่อคำเ                                                           |                                                                                     |                                                                         | 006-00000015-7                                                      |
| กระดานต่างประเทศ<br>ารรับเงินค่าขายหลักทรัพย์ :                                                                                                              | PHATRA SECURI                                                            | TIES PUBLIC COMPANY                                                                 | LIMITED FOR TENDER                                                                  |                                                                         | 006-00000015-7                                                      |
| 🗌 รับเซ็คด้วยตนเองที่บริษัทหลักท<br>🗌 โอนเงินเข้าบัญชีธนาคาร 🔲 ว                                                                                             | ประเภา<br>ในชื่อเดียวกับผู้แสดงเจ                                        | ชน) □ ให้ส่งเ<br>□ 3. BBL □ 4.KTB [<br>ทบัญชี<br>เตนาขาย ในกรณีโอนเงินผ่            | เช็คทางไปรษณีย์ลงทะเบียน<br>] 5. KBANK □ 6. TMB<br>                                 | เตามที่อยู่(ที่ติดต่อได้<br>□ 7. UOB □ 8.<br>บูชี<br>มาหน้าแรกของสมุดบั | ทางไปรษณีย์) ข้างต้น<br>TBANK □ 9.KK<br>ญชีออมทรัพย์ หรือบัญชีกระแส |
| ายวนตงกลาวเดยรบรองลาเนาถูก<br>นกรณีที่จำนวนเงินที่จะได้รับจากก                                                                                               |                                                                          |                                                                                     | 1 5.1                                                                               |                                                                         | ν                                                                   |
| นกรณฑฯ เน่วนเงินทางะ เตรบาากก<br>นกรณีที่ผู้เสนอขายป็นบุคคลธรรม                                                                                              | ารเสนขขายหลากรพย                                                         | เห็นแต่ 100,000 บ่าที่ขันเป                                                         | า เกรงระภ์พี่เงรภชตภระเถ                                                            | JUNICALA2. 0.19172.2                                                    | เขามาตุงพี่เหมรม.เย                                                 |
| หมายหมพืชสหมา เมาหา้นแยกราช                                                                                                                                  |                                                                          |                                                                                     |                                                                                     |                                                                         | เสนอขาย 🔲 เพื่อบุคคลอื่นโปรเ                                        |
| ะบุ                                                                                                                                                          |                                                                          |                                                                                     | <b>N N</b>                                                                          | 1616/11216                                                              | เลตอก เอ 🥅 เพอกั่นเมยตตเกรเ                                         |
| ~<br>ผู้ได้รับผลประโยชน์ที่แท้จริง หมาย<br>กรุรกรรมแทน หรือ บุคคลผู้ใช้อำน                                                                                   | ถึง บุคคลธรรมดาผู้เป็                                                    | นเจ้าของที่แท้จริง หรือ มีอำ                                                        | านาจควบคุมความสัมพันธ์ท                                                             | าางธุรกิจของลูกค้ากับ                                                   | เสถาบันการเงิน หรือ บุคคลที่ลูกค่                                   |
| ข้าพเจ้าขอรับรองว่าข้าพเจ้าเป็                                                                                                                               | นผู้มีกรรมสิทธิถูกต้องเ                                                  | ตามกฎหม <sup>ุ</sup> ายในบรรดาหุ้น <i>ะ</i>                                         | งามัญของ CSL ที่ขายโดยป                                                             | ราศจากการจำนำหรื                                                        | บภาระติดพันใดๆ หรือสิทธิของ                                         |
| ุเคคลภายนอก (" <b>ภาระติดพัน</b> ") แ                                                                                                                        | ละข้าพเจ้าได้ขายหุ้นใน                                                   | เฐานะ <i>์</i> ผู้มีกรรมสิทธิในใบหุ้ <sup>ะ</sup>                                   | นดังกล่าว โดยปราศจากภา                                                              | ระติดพันใดๆทั้งสิน                                                      | 0.                                                                  |
| ้งชื่อ                                                                                                                                                       | 4                                                                        | รับมอบอ้านาจ                                                                        | ลงชีอ                                                                               |                                                                         | ผู้แสดงเจตนาขาย                                                     |
| ×                                                                                                                                                            |                                                                          |                                                                                     |                                                                                     |                                                                         |                                                                     |
|                                                                                                                                                              |                                                                          | ปิดบห้บย่างเสมต์รับปาก                                                              | หลักทรัพย์ และแบบตอบ                                                                | เร็บดำเสบลสี้อนอัก                                                      | ารัพย์                                                              |
| ันที่                                                                                                                                                        | าหมายงายกมี่ห / ไป                                                       | างกหพัหพาหมีหอวกพุบ                                                                 |                                                                                     |                                                                         | 115 W EI                                                            |
| เริษัทหลักทรัพย์ ภัทร จำกัด (มหาร<br>☐ ใบหุ้นสามัญ จำนวนรวมทั้งสิ้น                                                                                          | l.,                                                                      | หุ้น 🛛 เ                                                                            | ัท ซีเอส ล็อกซอินโฟ จำกัด<br>การโอนหุ้นผ่านศูนย์รับฝาก                              | (มหาชน) พร้อมกับห<br>ฯ จำนวนรวมทั้งสิ้น                                 | ลักฐาน<br>หุ้                                                       |
| าก นาย / นาง / นางสาว / บริษัท/                                                                                                                              |                                                                          |                                                                                     |                                                                                     |                                                                         | ไว้เรียบร้อยแ                                                       |
| ัดยผู้แสดงเจตนาขายแจ้งความปร:<br>❑ รับเช็คด้วยตนเองที่สำนักง <u>าน</u> ต์                                                                                    | ะสงคขอร์บเงินโดยวีอี<br>วันพมในถอวรับซื้อกรัว                            | ากอันเกี 🏾 ให้สมสีวากว                                                              | 1 เอเลีย์ เออเลียง เออเลี                                                           |                                                                         |                                                                     |
| ่ มารบเชคดวยตนเองทลานกงานต<br>] โอนเงินเข้าบัญชีธนาคาร []                                                                                                    |                                                                          |                                                                                     |                                                                                     |                                                                         | TRANK DOKK                                                          |
| สาขา                                                                                                                                                         | 1. DAI LI 2. 30B                                                         | เมื่อเพื่อ เมือง เมตะ เมตะ นายามี<br>หมัดเพื่อ                                      | 0. เบณา0. 101<br>เลขที่ข้ากา                                                        | ร เม 7. UVD เป ช<br>สี                                                  | . IBANK 🗀 9.KK                                                      |
| ••••••••                                                                                                                                                     | ⊥                                                                        |                                                                                     |                                                                                     |                                                                         | រុំរំភ្                                                             |
|                                                                                                                                                              |                                                                          |                                                                                     | (                                                                                   |                                                                         | )<br>)                                                              |