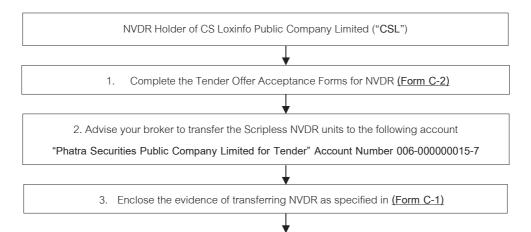

## Tender Offer Acceptance Procedure for NVDRs

4. Enclose the following supporting documents with certified as true copy, as the case may be:

## In case of security holder's authorized representative

- 1. Power of Attorney affixed with Baht 10 or Batht 30 stamp duty (as the case may be) (Form C-4)
- 2. Certified as true copy of identification document of the attorney-in-fact and security holder as specified above
  - 5. Kindly submit all documents to:

Operations, Phatra Securities Public Company Limited

6/F Muang Thai-Phatra Office Tower 1, 252/6 Ratchadapisek Road, Huaykwang, Bangkok 10310, Thailand

Telephone: 02-165-5555 Press 2 and 4

Or send to your broker that you have the trading account and deposited the security to compile the necessary documents before submitting them to Phatra Securities Public Company Limited

"All NVDR holders, please submit the Tender Offer Acceptance Form at least 2 business day before the last day of the Offer Period" "The tender offer agent will not accept documents sent by post"

### Form C-2 Tender Offer Acceptance Form for NVDR (to sell NVDRs of CS Loxinfo Public Company Limited) Date Acceptance Form No. To Advanced Wireless Network Company Limited ("AWN") as the "Tender Offeror" and Phatra Securities Public Company Limited as the "Tender Offer Agent" Tambon/Sub-district ......Province ......Province ..... Postal Code......Country.....Country......Contact Telephone..... House Registration Address same as above House Registration Address different from above (Please specify) House Registration Address......Road......Road...... Tambon/Sub-district ......Province ......Province ..... Postal Code......Country.....Country.....Contact Telephone..... Please specify type of the Offeree of CS Loxinfo Public Company Limited ("CSL"): Thai Individual ID /Civil Servant Identification/State Enterprise Employee Card No..... Foreign Individual Alien Certificate/ Passport No..... Thai Juristic Person Registration No.... Foreign Juristic Person who engages in business in Thailand Certificate of Incorporation No..... Foreign Juristic Person who does not engage in business in Thailand Certificate of Incorporation No..... I/We accept to sell ......) of NVDRs representing ordinary shares of CSL at the Offer Price of THB 7.80 (Seven point eight) per share. After deducting the Tender Offer Agent fee of 0.25% of the Offer Price and value added tax (VAT) of 7% of the brokerage fee, the Net Offer Price is THB 7.779135 (Seven point seven seven nine one three five) per share. The Total Net Amount is THB......) I/We thoroughly examined the terms and conditions contained in the Tender Offer and agree to follow the terms and conditions stated in the Tender Offer document and will not revoke this share selling in any circumstance, except falling in conditions for cancellation stipulated in the Tender Offer document. The last day for the revocation is the day 20th of the Offer Period which falls on 1 June 2018 during the hours of 9.00 a.m. to 4.00 p.m. I/We hereby appoint Phatra Securities PCL as my proxy to sell, transfer, deliver NVDRs, arrange the payment procedure and process other necessary relevant to tender offer. Transfer Scripless NVDR Transfer from TSD Participant No. Transfer Slip No. TSD Transfer Date No. of NVDRs Total I/We attach evidence of transfer of the NVDRs through Thailand Securities Depository Company Limited (the "TSD") to account "PHATRA SECURITIES PUBLIC COMPANY LIMITED FOR TENDER" Account No. 006-000000015-7 and proof of identity in respect of the Offeree or proof of registerred company (for juristic person) as set out in the Tender Offer Acceptance Procedure. Receive the Payment: Collect the cheque by myself/ourselves at Phatra Securities PCL Send the cheque via registered post to the address above □ Transfer to Bank □ 1. BAY □ 2. SCB □ 3. BBL □ 4.KTB □ 5. KBANK □ 6. TMB □ 7. UOB □ 8. TBANK □ 9.KK Branch ...... Account No. ..... (The name of the account holder must be the same as the name of Offeree stated in the Tender Offer Acceptance Form. Besides, the Offeree must provide either a certified copy of the first page of the savings deposit pass book or a certified copy of the current account statement). I/We hereby certify, represent and warrant that I am/we are the legal and beneficial owner(s) of all NVDRs offered for sale and all such NVDRs are free from any mortgage, charge, pledge, encumbrance, liability or third party right ("Encumbrance") and I/we sell such NVDRs offered as beneficial owner(s) thereof free from any and all Encumbrances. Signed..... Attorney-in-fact Signed.....Offeree (.....) (.....)