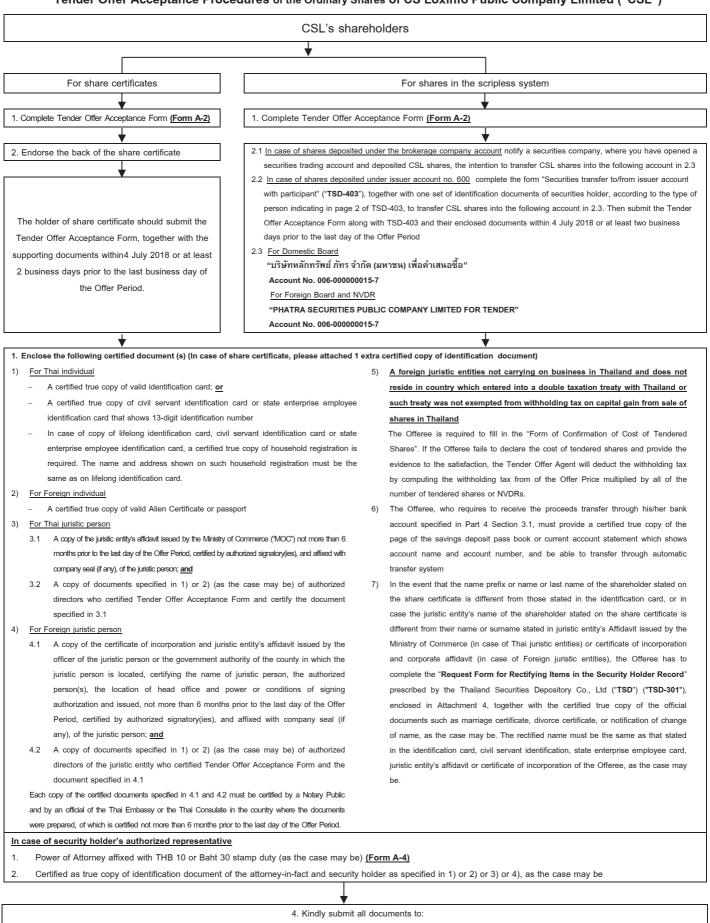

#### Tender Offer Acceptance Procedures of the Ordinary Shares of CS Loxinfo Public Company Limited ("CSL")

Operations, Phatra Securities Public Company Limited

6/F Muang Thai-Phatra Office Tower 1, 252/6 Ratchadapisek Road, Huaykwang, Bangkok 10310, Thailand

Telephone: 02-165-5555 Press 2 and 4, Information inquiry available daily from 8.00 a.m. to 6.00 p.m.

Or send to your broker that you have the trading account and deposited the security to compile the necessary documents before submitting them to Phatra Securities PLC

"The holder of share certificate should submit the Tender Offer Acceptance Form, together with the supporting documents at least 2 business day prior to the

last business day of the Offer Period."

"The Tender Offer Agent will not accept any documents submitted by mail."