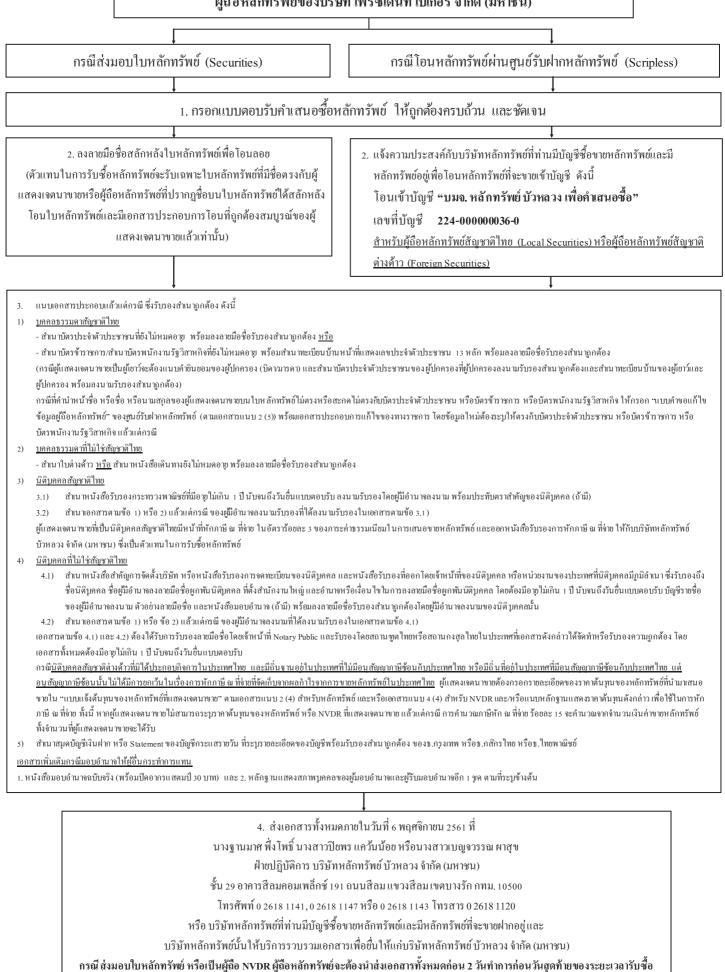

## ขั้นตอนการตอบรับคำเสนอซื้อหลักทรัพย์

## ผู้ถือหลักทรัพย์ของบริษัท เพรซิเดนท์ เบเกอรี่ จำกัด (มหาชน)

ซึ่งตรงกับวันที่ 2 พฤศจิกายน 2561

้ผู้ทำคำเสนอซื้อและตัวแทนในการรับซื้อหลักทรัพย์จะไม่รับเอกสารในการทำคำเสนอซื้อทางไปรษณีย์

<u>เอกสารแนบ 2 (2)</u>

| <b>v</b> 。       |         | <i>u</i> 2 | 99    | a 3      | a. v          |         |
|------------------|---------|------------|-------|----------|---------------|---------|
| แบบตอบรับคำเสนอจ | ชอหลักข | าร์พยขอ    | งบรษท | เพรซเดนท | เบเกอร์ จำกัด | (มหาชน) |

| เรียน ผู้ทำคำเสนอซื้อ และ ตัวแทนใน                                         |                                                 | ารายาราวารรักษณ์ กักระการการ              | 200 (ausson i) W)                 | เวลเลื่องเร็ง          |                         |                  |
|----------------------------------------------------------------------------|-------------------------------------------------|-------------------------------------------|-----------------------------------|------------------------|-------------------------|------------------|
| เวอน ผูกทกแถนอชอ และ พวแทนเน<br>ข้าพเจ้า (นาย/นาง/นางสาว/บริษัท)           |                                                 |                                           |                                   |                        |                         |                  |
| ขาพเงา (นาย/นาง/นางสาว/บรษท)<br>ที่อยู่ซอย/อาการ                           |                                                 |                                           |                                   |                        | 9                       |                  |
| ทยขูซ ยข/ยาการ<br>ตำบล                                                     |                                                 |                                           |                                   |                        |                         |                  |
| ตาบถรหัว<br>ประเทศรหัว                                                     |                                                 |                                           |                                   |                        |                         |                  |
| มะเกทมห<br>โปรดระบุประเภทผู้แสดงเจตนาขายห                                  |                                                 | (11)11 11 11 11 11 11 11 11 11 11 11 11 1 |                                   |                        |                         |                  |
| <ul> <li>บาคาลธรรมดาสัญชาติไทย</li> </ul>                                  |                                                 | าหน (พัตรศักราหการ / พัตรพ                | นักงานรัฐวิสาหกิจ เลขที่          |                        |                         |                  |
| <ul> <li>บุคคลธรรมดาต่างด้าว</li> </ul>                                    |                                                 |                                           | หกงาหรฐรณาทาง เดงก                |                        |                         |                  |
|                                                                            |                                                 |                                           |                                   |                        |                         |                  |
|                                                                            |                                                 |                                           |                                   |                        |                         |                  |
| 🗖 นิติบุคคลต่างด้าว                                                        | เสขมรเทยหเดมสารจ                                | ดดงกวุลม เฉณา                             |                                   | •••••                  | ••• •••• •••• •••• •••• |                  |
| ขอเสนอขาย<br>🗖 หุ้นสามัญของบริษัท เพรซิเคนท์ เ                             |                                                 | e                                         | 2                                 |                        |                         | <u>۹</u>         |
| หุ้นสามญูของบรษท เพรซเดนท 1<br>61.16 บาท (หกสิบเอ็ดบาทสิบหกสตา             |                                                 |                                           |                                   |                        |                         |                  |
|                                                                            |                                                 |                                           |                                   | -                      |                         |                  |
| บาท) รวมเป็นจำนวนเงินทั้งสิ้น                                              |                                                 |                                           |                                   |                        | •                       |                  |
| ง้ำพเจ้าขอมอบให้บริษัทหลักทรัพย์ บ้<br>การรับชำระรากาก่าขายหุ้นสามัญดังกล่ |                                                 | •                                         | ,                                 |                        | ามรายละเอยคทิก          | สาวขางลางน รวมทง |
|                                                                            |                                                 | อน โดทเกขวข้องกบการขายแล                  |                                   |                        | ·                       |                  |
| LI na                                                                      | รณีส่งมอบเป็นใบหุ้น<br>ในเรื่อนร้อมร้อมร้อมร้อม |                                           |                                   | โอนหุ้นผ่านศูนย์รั<br> | บผากหลุกทรพย์           |                  |
| ชื่อผู้ถือหุ้นหลักทรัพย์ตามทะเบียน                                         | ใบหุ้นหลักทรัพย์<br>ส่                          | จำนวนหุ้นหลักทรัพย์                       | โอนจากบริษัทสมาชิกศูนย์<br>       | เลขที่ โอน             | วันที่โอน               | จำนวนหลักทรัพย์  |
| -                                                                          | เลขที่                                          |                                           | รับฝากหลักทรัพย์ หมายเลข          |                        |                         |                  |
|                                                                            |                                                 |                                           |                                   |                        |                         |                  |
|                                                                            |                                                 |                                           |                                   |                        |                         |                  |
| ข้าพเจ้าขอรับเงินก่าหลักทรัพย์ตามเงื่อ                                     | รวม                                             | st.                                       |                                   |                        | รวม                     |                  |
| <u>การรับเงิน</u> (เลือกข้อไดข้อหนึ่ง)                                     |                                                 |                                           |                                   |                        |                         |                  |
|                                                                            | -                                               | เยํ / ใบโอนหลักทรัพย์ฝ่านศูน              | ย์รับฝากหลักทรัพย์ และ แบบตอบร้   |                        |                         |                  |
| วันที่                                                                     |                                                 | v                                         |                                   |                        |                         |                  |
| บริษัทหลักทรัพย์ บัวหลวง จำกัด (มห                                         | หลักฐานการโอนหลักท                              | รัพย์ผ่านศูนย์รับฝากหลักทรัพ              | ซ์ จำนวนหุ้น<br>ไว้เรียบร้า       | อยแล้ว                 | ไทยพาณิชย์              |                  |
| ตามรายละเอียดที่ระบุข้างต้น                                                |                                                 |                                           | ลงชื่อ                            |                        |                         | ຢູ່ຈັນ           |
| î                                                                          | ายละเอียดเพิ่มเติมกรณาติด                       | ต่อ นางฐานมาศ พึ่งโพธิ์ นางสา             | วปียพร แคว้นน้อย หรือนางสาวเบญจวร | รณ ผาสุข ฝ่ายปฏิบัเ    | ติการ                   | -                |